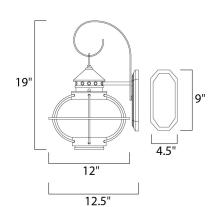

# **MEASUREMENTS**

DIMENSION : 12" W x 19" H x 12.5" Ext **BACK PLATE** : 4.5" W x 9" H x 8" HCO

HANGING WEIGHT : 1.32 lb