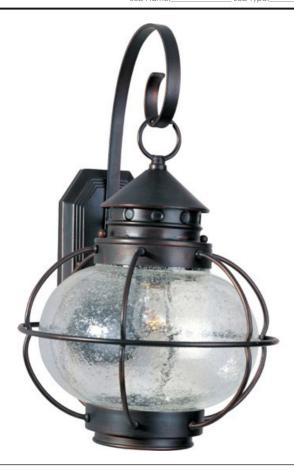

## PRODUCT DESCRIPTION

Portsmouth is a traditional, early American style collection from Maxim Lighting International in Oil Rubbed Bronze finish with Seedy glass.

#### **FINISHES OPTION**

Oil Rubbed Bronze (OI)

# **GLASS**

Seedy CD